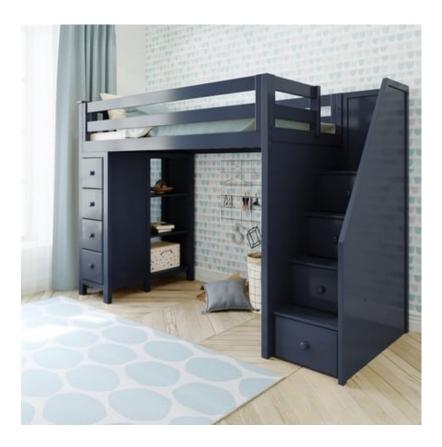

# Asana Best kids bedroom

Children's bed with storage unit

75000 L.E

Azabella Best child's room

Children's bed with library and storage ladder