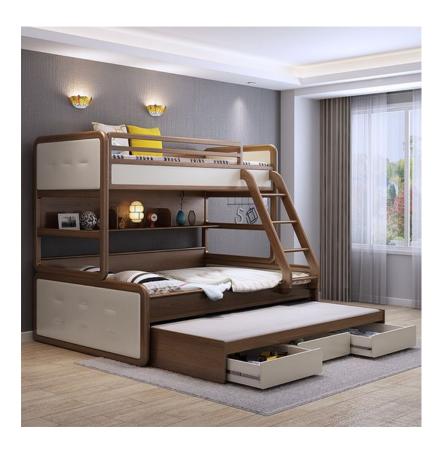

### **ElMalek Furniture**

#### **Modern Furniture Online**

### Amswor kids bedroom



#### 90000 L.E

Double children's bed with an extra bed



## Amsworth child's room

Double children's bed with ladder and storage ladder

87000 L.E

Arem kids bed room



Double children's bed with 200 cm wardrobe and dresser



## Arl kids bedrooms

Children's bed 140 cm with wardrobe, desk, nightstand and pouf

180000 L.E

Arneen childrens rooms



3 children's beds with storage drawers and ladder



# Asana Best kids bedroom

Children's bed with storage unit

75000 L.E

Azabella Best child's room



Children's bed with library and storage ladder



# Camelo kids bedroom 2024

Double children's bed with ladder and extra bed with wardrobe

105000 L.E

Cartier child's room 2023



Children's bed 140 cm and a wardrobe with a desk



## Cobyar child's room 2024

Children's bed and wardrob