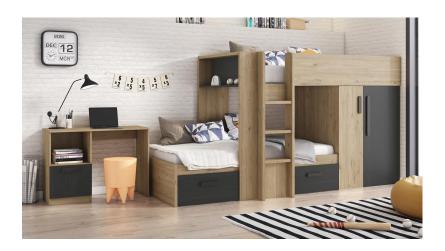

# Camelo kids bedroom 2024

Double children's bed with ladder and extra bed with wardrobe

105000 L.E

Cartier child's room 2023

Children's bed 140 cm and a wardrobe with a desk