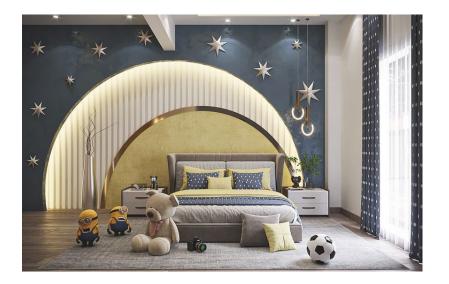

## Arl kids bedrooms

Children's bed 140 cm with wardrobe, desk, nightstand and pouf

180000 L.E

Arneen childrens rooms

3 children's beds with storage drawers and ladder