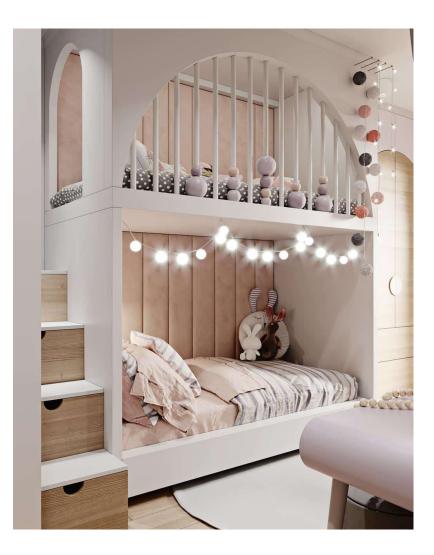

## Amsworth child's room

Double children's bed with ladder and storage ladder

87000 L.E

Arem kids bed room

Double children's bed with 200 cm wardrobe and dresser